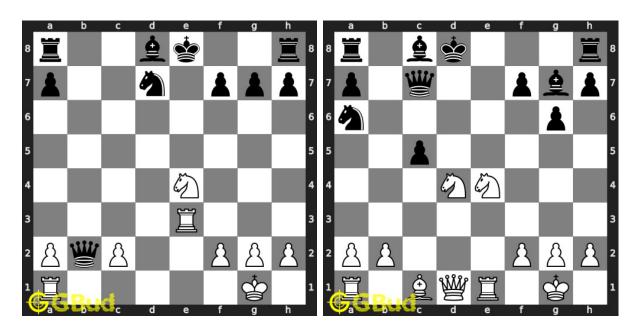

#### 191. Mate in 2 moves

Level: medium, Next Move: White Level: hard, Next Move: White Solution: https://gbud.in/gpnklh4

#### 192. Mate in 3 moves

Solution: https://gbud.in/gpnklh4

#### 193. Mate in 1 move

Level: easy, Next Move: White Solution: https://gbud.in/gpnklh4

#### 194. Mate in 2 moves

Level: medium, Next Move: Black Solution: https://gbud.in/gpnklh4