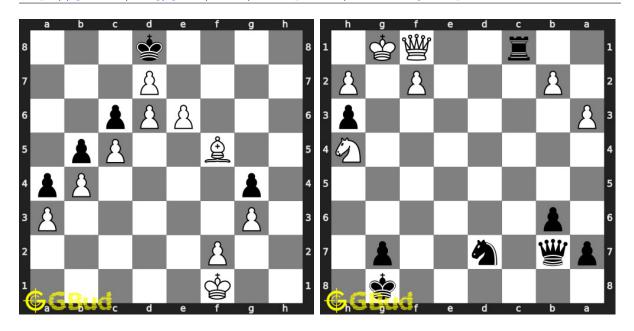

#### 191. Mate in 2 moves

Level: medium, Next Move: White Level: hard, Next Move: White Solution: https://gbud.in/gpnklh4

#### 192. Mate in 3 moves

Solution: https://gbud.in/gpnklh4

#### 193. Mate in 1 move

Level: easy, Next Move: White Solution: https://gbud.in/gpnklh4

#### 194. Mate in 2 moves

Level: medium, Next Move: Black Solution: https://gbud.in/gpnklh4

## 195. Mate in 4 moves

Level: hard, Next Move: White Solution: https://gbud.in/gpnklh4

# 196. Mate in 1 move

Level: easy, Next Move: White Solution: https://gbud.in/gpnklh4

### 197. Mate in 2 moves

Solution: https://gbud.in/gpnklh4

#### 198. Mate in 4 moves

Level: medium, Next Move: Black Level: hard, Next Move: White Solution: https://gbud.in/gpnklh4

# 199. Mate in 1 move

Level: easy, Next Move: White Solution: https://gbud.in/gpnklh4

# 200. Mate in 2 moves

Level: medium, Next Move: Black Solution: https://gbud.in/gpnklh4

Figure 1: Solve other puzzles @ https://gbud.in/chsgppz