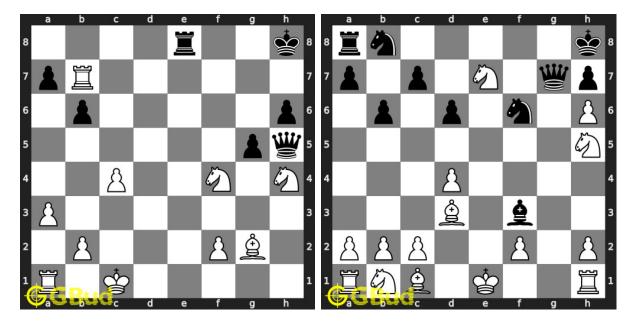

### 197. Mate in 2 moves

Solution: https://gbud.in/gpnklh4

#### 198. Mate in 4 moves

Level: medium, Next Move: Black Level: hard, Next Move: White Solution: https://gbud.in/gpnklh4