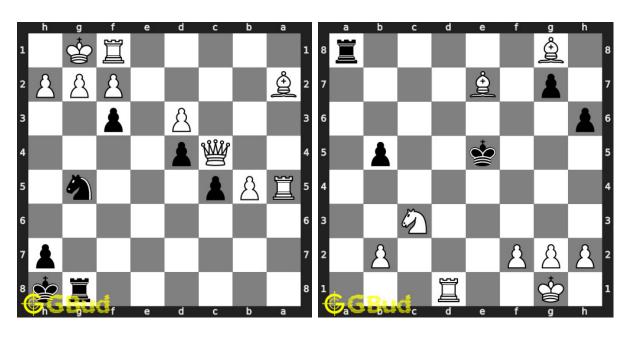

# 199. Mate in 1 move

Level: easy, Next Move: White Solution: https://gbud.in/gpnklh4

# 200. Mate in 2 moves

Level: medium, Next Move: Black Solution: https://gbud.in/gpnklh4

Figure 1: Solve other puzzles @ https://gbud.in/chsgppz