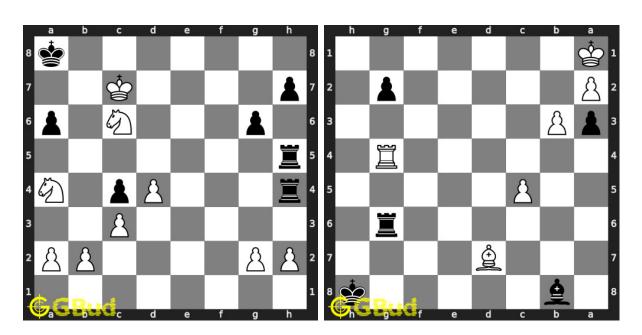

## 195. Mate in 4 moves

Level: hard, Next Move: White Solution: https://gbud.in/gpnklh4

# 196. Mate in 1 move

Level: easy, Next Move: White Solution: https://gbud.in/gpnklh4